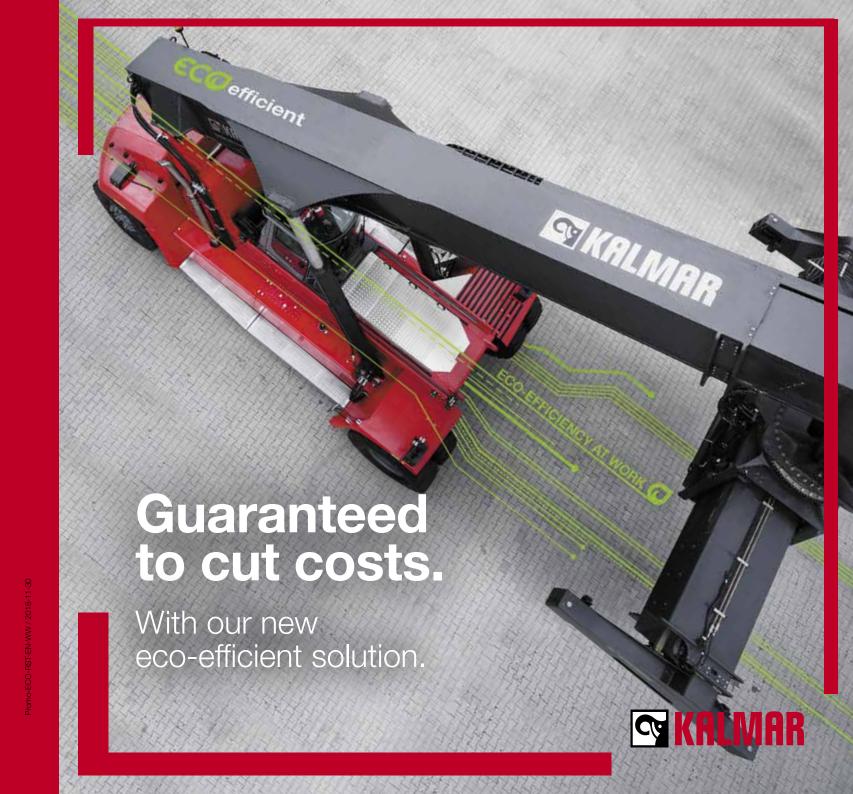

#### Uncompromising performance.

Reducing your fuel consumption, shouldn't result in lower performance levels, which is often the case. Our Eco Reachstacker is able to maintain the same levels of performance as other machines while using up to 40% less fuel.