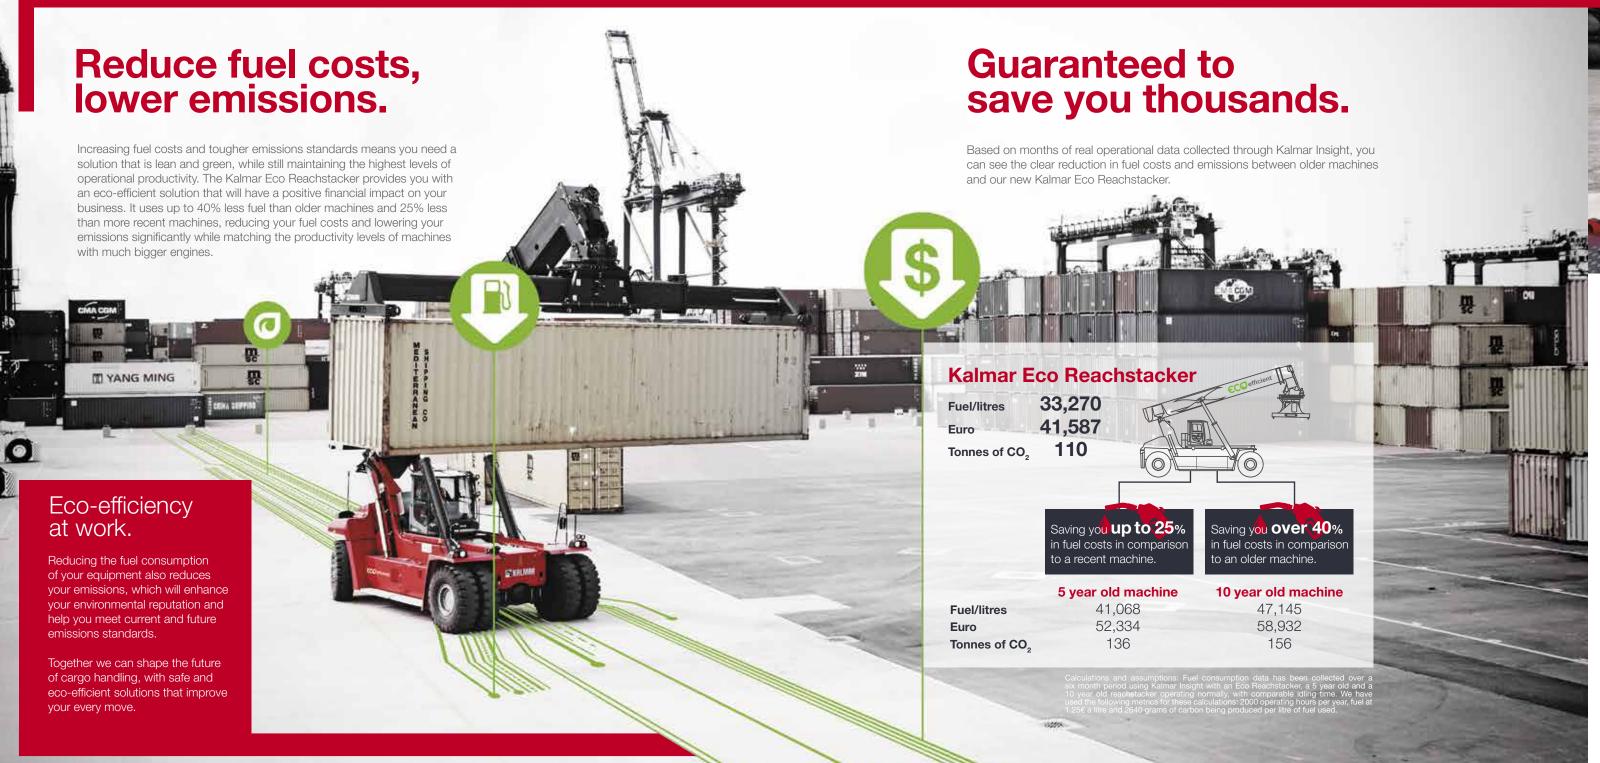

#### Uncompromising performance.

Reducing your fuel consumption, shouldn't result in lower performance levels, which is often the case. Our Eco Reachstacker is able to maintain the same levels of performance as other machines while using up to 40% less fuel.